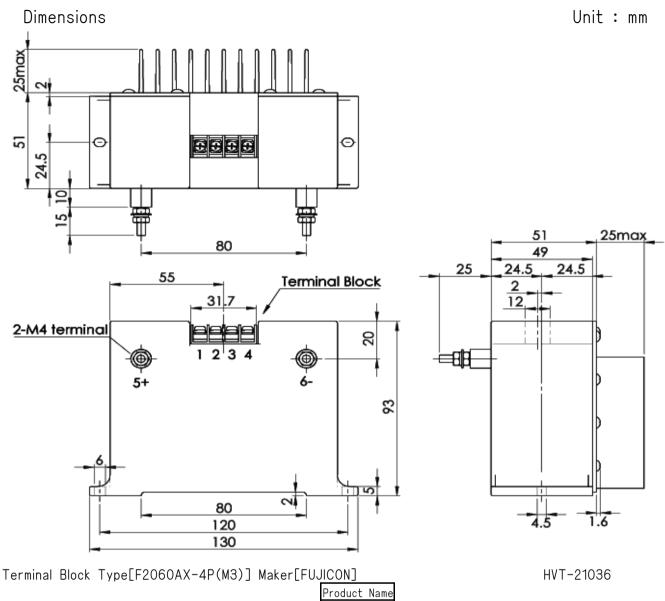

## Specifications

Ta=25℃

| Product name           | Code:2261 |            | HVT-C1000                            |
|------------------------|-----------|------------|--------------------------------------|
|                        | Symbol    | Unit       | HV 1 -C 1000                         |
| Nominal input Voltage  | Vin       | V          | ±1000                                |
| Saturation Voltage     | Vin(s)    | V          | ±1400                                |
| Nominal Output current | lout      | mA         | ±25 [at Vin]                         |
| Offset current         | lo        | mA         | 0±0.15 [at OV]                       |
| Supply Voltage         | Vcc       | V DC       | ±15±5%                               |
| Consumption Current    | lcc       | mA         | 18 + lout                            |
| Response Speed         | Trr       | μsec       | 50 Max.                              |
| Thermal Drift of lout  |           | mA         | Within±0.35 [at between Ta=0 to 70℃] |
| Thermal Drift of Io    |           | mA         | Within±0.5 [at between Ta=0 to 70℃]  |
| Dielectric Strength    |           | kV         | AC 2.5 [with 50 or 60 Hz 1min.]      |
| Insulation Resistance  |           | Ω          | 500M Min. [at 500V DC]               |
| Operating Temperature  | Та        | $^{\circ}$ | 0 to +70                             |
| Storage Temperature    | Ts        | $^{\circ}$ | -25 to +85                           |
| Measuring resistance   | Rm        | Ω          | 30~100                               |