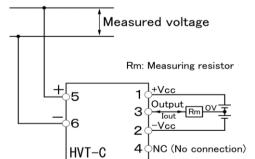

## Closed Loop Type

Specifications Ta=25℃

|                        |           |            | Ta=25°C                              |
|------------------------|-----------|------------|--------------------------------------|
| Product name           | Code:2252 |            | HVT-C100                             |
|                        | Symbol    | Unit       | 1111 0100                            |
| Nominal input Voltage  | Vin       | V          | ±100                                 |
| Saturation Voltage     | Vin(s)    | V          | ±140                                 |
| Nominal Output current | lout      | mA         | ±25 [at Vin]                         |
| Offset current         | lo        | mA         | 0±0.15 [at OV]                       |
| Supply Voltage         | Vcc       | V DC       | ±15±5%                               |
| Consumption Current    | lcc       | mA         | 18 + lout                            |
| Response Speed         | Trr       | μsec       | 50 Max.                              |
| Thermal Drift of lout  |           | mA         | Within±0.35 [at between Ta=0 to 70℃] |
| Thermal Drift of Io    |           | mA         | Within±0.5 [at between Ta=0 to 70℃]  |
| Dielectric Strength    |           | kV         | AC 2.5 [with 50 or 60 Hz 1min.]      |
| Insulation Resistance  |           | Ω          | 500M Min. [at 500V DC]               |
| Operating Temperature  | Та        | $^{\circ}$ | 0 to +70                             |
| Storage Temperature    | Ts        | $^{\circ}$ | -25 to +85                           |
| Measuring resistance   | Rm        | Ω          | 30~100                               |