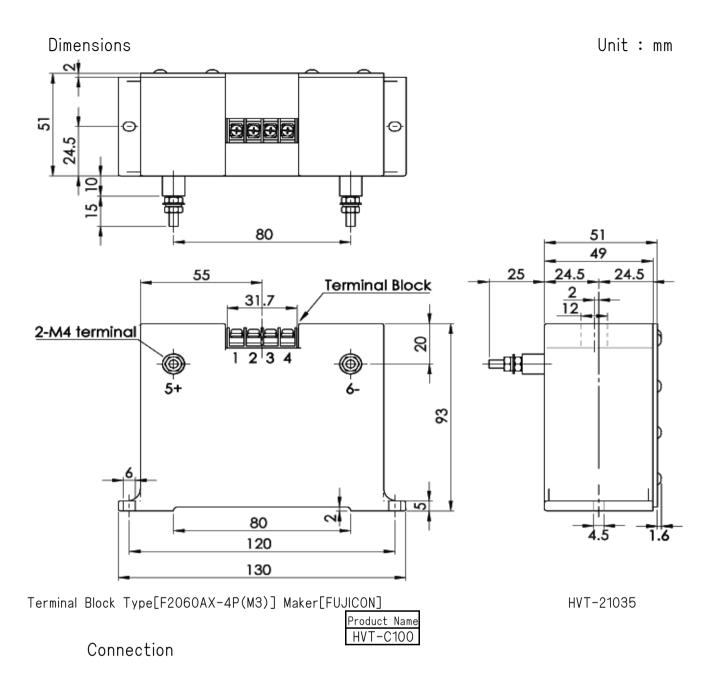

## Closed Loop Type

Specifications Ta=25℃

|                        |           |            | Ta=25°C                              |
|------------------------|-----------|------------|--------------------------------------|
| Product name           | Code:2252 |            | HVT-C100                             |
|                        | Symbol    | Unit       | 1111 0100                            |
| Nominal input Voltage  | Vin       | V          | ±100                                 |
| Saturation Voltage     | Vin(s)    | V          | ±140                                 |
| Nominal Output current | lout      | mA         | ±25 [at Vin]                         |
| Offset current         | lo        | mA         | 0±0.15 [at OV]                       |
| Supply Voltage         | Vcc       | V DC       | ±15±5%                               |
| Consumption Current    | lcc       | mA         | 18 + lout                            |
| Response Speed         | Trr       | μsec       | 50 Max.                              |
| Thermal Drift of lout  |           | mA         | Within±0.35 [at between Ta=0 to 70℃] |
| Thermal Drift of Io    |           | mA         | Within±0.5 [at between Ta=0 to 70℃]  |
| Dielectric Strength    |           | kV         | AC 2.5 [with 50 or 60 Hz 1min.]      |
| Insulation Resistance  |           | Ω          | 500M Min. [at 500V DC]               |
| Operating Temperature  | Та        | $^{\circ}$ | 0 to +70                             |
| Storage Temperature    | Ts        | $^{\circ}$ | -25 to +85                           |
| Measuring resistance   | Rm        | Ω          | 30~100                               |